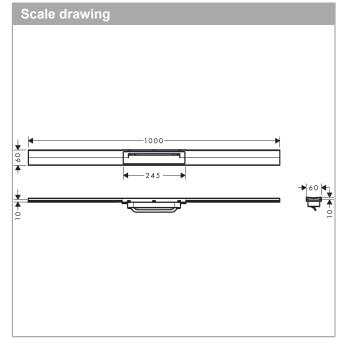

## Finish set shower drain 1000 cuttable

Surfaces: Chrome Article Number: 56046000

## product features

- consists of: design grate with removable cover, Dryphon
- · can be shortened on site
- · easy to clean surface
- · height adjustable by 10 mm
- · up to 60 l/min drainage capacity
- · where to use: new construction, renovation
- · grate removal tool allows easy removal of the finish set
- · with integrated slope
- · type of odour seal: mechanical
- · mounting type: two-sided
- · grate material: Stainless Steel 304 (1.4301)
- · suitable for primary drainage
- · grate width: 60 mm