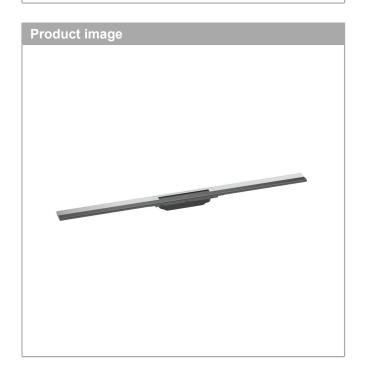

## Finish set shower drain 1000 cuttable

Surfaces: Chrome Article Number: 56046000

## product features

- consists of: design grate with removable cover, Dryphon
- · can be shortened on site
- · easy to clean surface
- · height adjustable by 10 mm
- · up to 60 l/min drainage capacity
- · where to use: new construction, renovation
- · grate removal tool allows easy removal of the finish set
- · with integrated slope
- · type of odour seal: mechanical
- · mounting type: two-sided
- · grate material: Stainless Steel 304 (1.4301)
- · suitable for primary drainage
- · grate width: 60 mm